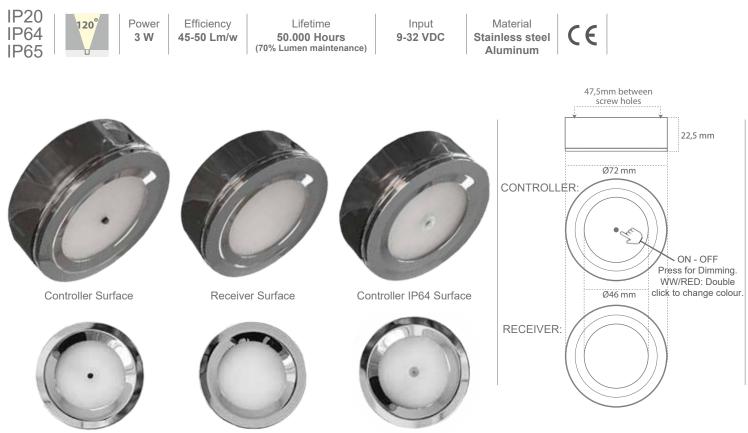

## MALOU CONTROLLER/RECEIVER - SURFACE MOUNTED

GB

IP20

IP65

### IP64

| Product code Fr                      | ont Colour/Quality | IP   | Lumen | Beam             | Power   | Volt     | ССТ          | CRI  |
|--------------------------------------|--------------------|------|-------|------------------|---------|----------|--------------|------|
| CONTROLLER: MALOU-MA-SURFACE-WW      | SS                 | IP20 | 135   | 120 <sup>0</sup> | 3 W     | 9-32 VDC | 3000 K       | > 85 |
| CONTROLLER: MALOU-MA-SURFACE-WW-REI  | D SS               | IP20 | 135   | 1200             | 2 x 3 W | 9-32 VDC | 3000 K / RED | > 85 |
| CONTROLLER: MALOU-MA-SURFACE-IP64-WW | / SS               | IP64 | 135   | 120 <sup>0</sup> | 3 W     | 9-32 VDC | 3000 K       | > 85 |
| CONTROLLER: MALOU-MA-SURFACE-IP64-WW | /-RED SS           | IP64 | 135   | 1200             | 2 x 3 W | 9-32 VDC | 3000 K / RED | > 85 |
| RECEIVER: MALOU-SL-SURFACE-WW        | SS                 | IP65 | 150   | 120 <sup>0</sup> | 3 W     | 9-32 VDC | 3000 K       | > 85 |
| RECEIVER: MALOU-SL-SURFACE-WW-RED    | SS                 | IP65 | 150   | 1200             | 2 x 3 W | 9-32 VDC | 3000 K / RED | > 85 |

#### Feature

- Stainless steel (316L) / Anodized aluminum ensures corrosion free product in damp enviroment.
- All the electronic inside the lamps are sealed to withstand moisture.
- IP64 Controller is made with silicone disk on the On / Off / Dim button for better protection against moisture.
- Toggle and push dimming.
- One Controller can control up to 15 Receivers.
- WW/RED model: Dobble-click for switch from warm white to red light.