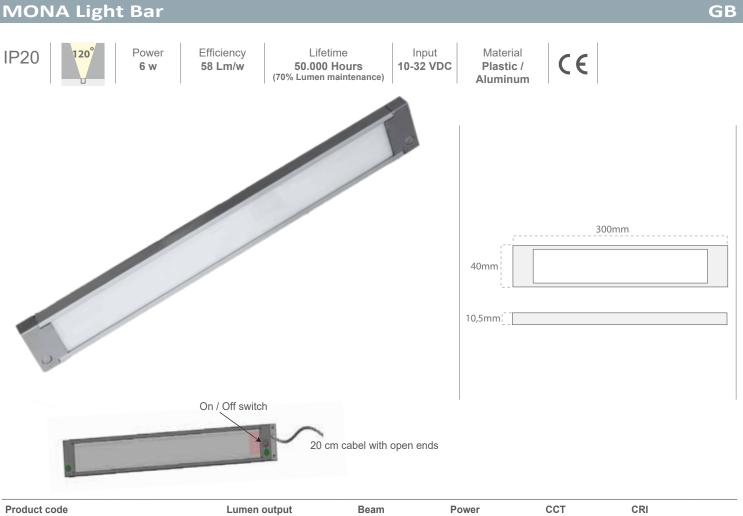

# Casolux Marine light

Marine light system

| Product code      | Lumen output | Beam | Power | ССТ    | CRI  |  |
|-------------------|--------------|------|-------|--------|------|--|
| MONA-LIGHT-BAR-6W | 350 lm       | 120° | 6 w   | 4000 K | > 80 |  |

#### Feature

- Light bar for engine room and cabinet.
- IP20 design with integral thermal management for long life.
- High precision machining ensures perfect mechanical fit for long life.
- With finger touch On/Off switch.
- Memory function on last state:
- ON when disconnected -ON when re-connected to power.
- OFF when disconnected -OFF when re-connected to power.

### Material

- Aluminum
- Plastic (Polycarbonate)